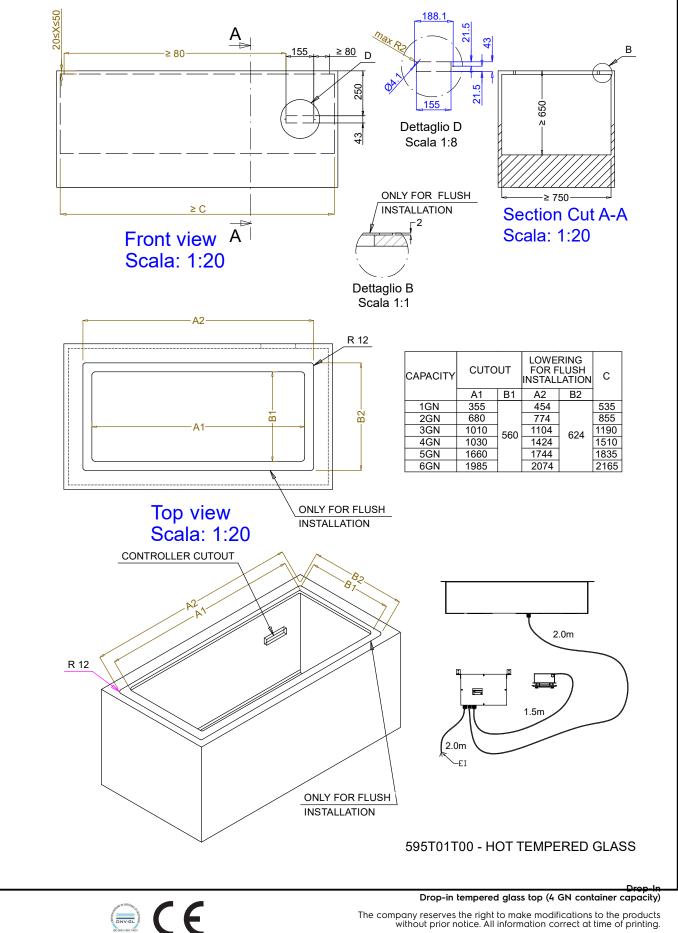

#### Item No.

Designed to be positioned in flush installation providing improved cleanability and suitable for modern design installations. Designed to serve the food in plates, casseroles, pans. Electronic overheating protection. Digital control with temperature display with precise adjustment (0,1°C). Fully compliant HACCP digital controls include visible alarms. Special design etched foil heating elements to maximize heat transmission on the surface for having the same temperature on the whole surface. Ideal for elegant buffet to display warm food, such as pizza, bun, etc. thanks to the extended surface top. It comes with stylish black coloured tempered heated glass with integrated etched foil elements and stainless steel framed. AISI 304 Stainless steel frame with rounded corners to facilitate cleaning operations. Heating elements connected to the bottom include safety thermostat. Food introduced at the correct temperature maintains its core temperature according to Afnor Standards.

#### **Main Features**

- Electronic overheating protection.
- Precise temperature control and setting at 0,1°C .
- As standard the product comes with digitally controlled thermostat which is in line of HACCP norms and provides visual alarm as a warning of the increasing or decreasing temperatures.
- Designed to serve the food in plates, casseroles, pans
- It comes with stylish black coloured tempered heated glass with integrated etched foil elements and stainless steel framed.
- Special design etched foil heating elements to maximize heat transmission on the surface for having the same temperature on the whole surface.
- Ideal for elegant buffet to display warm food, such as pizza, bun, etc. thanks to the extended surface top.
- CB and CE certifed by a third party notified body.
- Designed to be positioned in flush installation providing improved cleanability and suitable for modern design installations.
- Available drop-in dimensions: 1, 2, 3, 4, 5, 6 GN.
- Food introduced at the correct temperature maintains its core temperature according to Afnor Standards.

#### Construction

- Electronic control with temperature display.
- AISI 304 Stainless steel frame with rounded corners to facilitate cleaning operations
- IPx4 water protection.
- Heating elements connected to the bottom include safety thermostat.