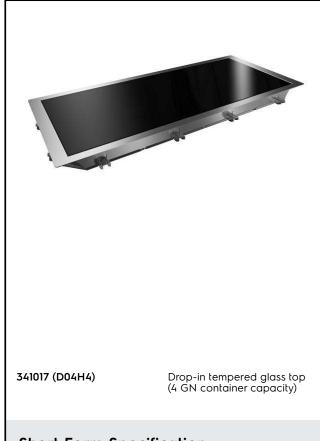

## Drop-In Drop-in tempered glass top (4 GN container capacity)

| ITEM #  |  |  |  |
|---------|--|--|--|
| MODEL # |  |  |  |
| NAME #  |  |  |  |
| SIS #   |  |  |  |
| AIA #   |  |  |  |
|         |  |  |  |

#### Item No.

Designed to be positioned in flush installation providing improved cleanability and suitable for modern design installations. Designed to serve the food in plates, casseroles, pans. Electronic overheating protection. Digital control with temperature display with precise adjustment (0,1°C). Fully compliant HACCP digital controls include visible alarms. Special design etched foil heating elements to maximize heat transmission on the surface for having the same temperature on the whole surface. Ideal for elegant buffet to display warm food, such as pizza, bun, etc. thanks to the extended surface top. It comes with stylish black coloured tempered heated glass with integrated etched foil elements and stainless steel framed. AISI 304 Stainless steel frame with rounded corners to facilitate cleaning operations. Heating elements connected to the bottom include safety thermostat. Food introduced at the correct temperature maintains its core temperature according to Afnor Standards.