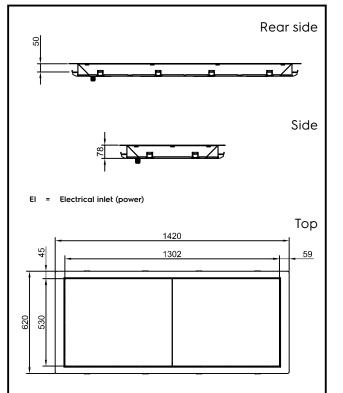

# Drop-In Drop-in tempered glass top (4 GN container capacity)

| Electric                                                                                                                                                                                                                        |                                                                                                                       |  |  |  |
|---------------------------------------------------------------------------------------------------------------------------------------------------------------------------------------------------------------------------------|-----------------------------------------------------------------------------------------------------------------------|--|--|--|
| Supply voltage:<br>341017 (D04H4)<br>Electrical power max.:                                                                                                                                                                     | 220-240 V/1N ph/50/60 Hz<br>1.18 kW                                                                                   |  |  |  |
| Key Information:                                                                                                                                                                                                                |                                                                                                                       |  |  |  |
| External dimensions, Width:<br>External dimensions, Depth:<br>External dimensions, Height:<br>Net weight:<br>Shipping weight:<br>Shipping height:<br>Shipping width:<br>Shipping depth:<br>Shipping volume:<br>Set temperature: | 1420 mm<br>620 mm<br>80 mm<br>25.8 kg<br>53 kg<br>410 mm<br>660 mm<br>1470 mm<br>0.4 m <sup>3</sup><br>+105 / +115 °C |  |  |  |
| Sustainability                                                                                                                                                                                                                  |                                                                                                                       |  |  |  |